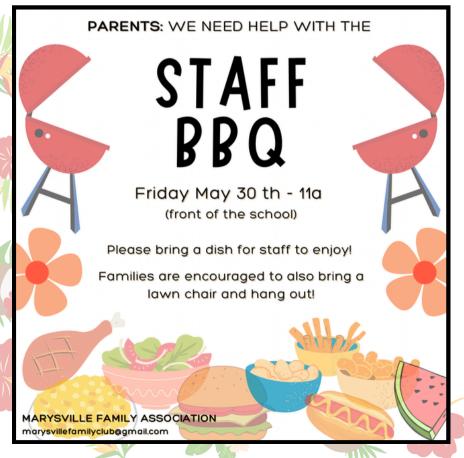

# MARYSVILLE FAMILY CLUB

Wednesday 4/7 5p-7p

Location: Holgate Library, Community Room 1A

We are going over budget, bylaw things and voting on stuff so this is gonna be an important one!!

Marysville families attended Family Lobby Day in Salem last month to advocate for more funding for our public schools.